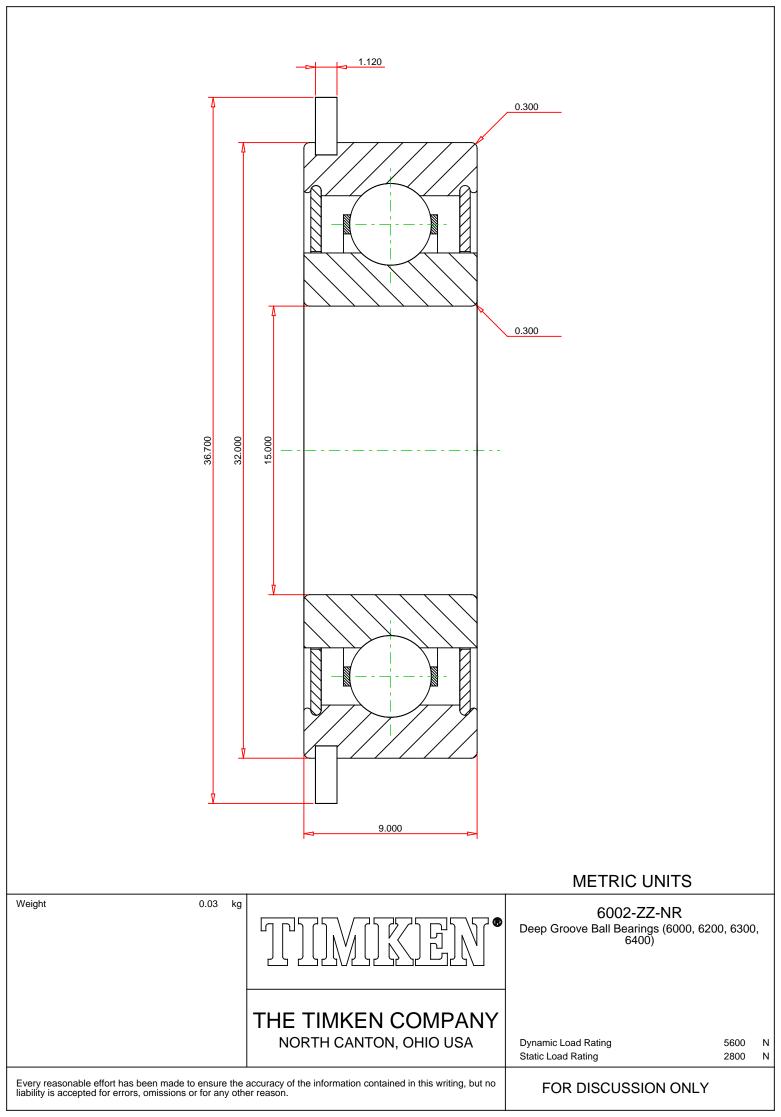

## Specifications | Dimensions | Basic Load Ratings | Factors

| Specifications – |              |                        |  |  |
|------------------|--------------|------------------------|--|--|
|                  | Clearance    | C0 (Normal)            |  |  |
|                  |              |                        |  |  |
|                  | Bore Size d  | 15.000 mm              |  |  |
|                  | Features     | Shields With Snap Ring |  |  |
|                  | Bearing Type | Standard DGBB          |  |  |
|                  | Weight       | 0.030 Kg               |  |  |

## Dimensions

32.000 mm

9.000 mm

|                    |                           |           | 8/23/2021   Page 2 of 2 |  |  |
|--------------------|---------------------------|-----------|-------------------------|--|--|
|                    | Radius Rs min             | 0.300 mm  |                         |  |  |
|                    | Snap Ring Diameter D2 max | 36.700 mm |                         |  |  |
|                    | Snap Ring Width f max     | 1.120 mm  |                         |  |  |
|                    |                           |           |                         |  |  |
| Basic Load Ratings |                           |           |                         |  |  |
|                    |                           |           |                         |  |  |
|                    | Cr - Dynamic Load Rating  | 5.6 kN    |                         |  |  |
|                    | COr - Static Load Rating  | 2.8 kN    |                         |  |  |
|                    |                           |           |                         |  |  |
| - Factors          |                           |           |                         |  |  |
|                    |                           |           |                         |  |  |
|                    | Grease Reference Speed    | 20000 rpm |                         |  |  |
|                    | Oil Reference Speed       | 30000 rpm |                         |  |  |
|                    |                           |           |                         |  |  |